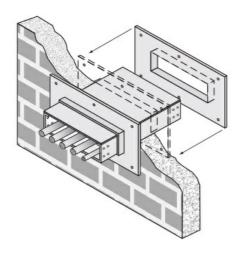

## Cablofil 6H Wall Penetration Sleeve

Part No. P314534

Fabricated cable tray wall sleeves from Legrand, provide safe, rigid and aesthetically pleasing support at a wall requiring cables to continue through the wall. Legrand wall sleeves, WPS, are an economical alternative to the support and finish issues of having cable tray penetrate wall and/or floor. This WPS system provides a rigid support for cable tray. After the sleeve is placed in the wall or floor, the loose collar slides over it. Hardware for the tray connection only is included. Hardware required to mount sleeves to the wall or floor is not included.

## Features & Benefits

Provides a rigid support for cable tray at wall penetrations

Will fit walls up to 8" thick

Bonding jumper or ground wire should be in stalled through the pan between the aluminum cable trays on each side of the wall sleeve Overall length of the sleeve is 20"

The opening in thew wall should be within 1" of the normal height and width of the cable tray

Two pairs of splice plates and fasteners are included for tray attachment