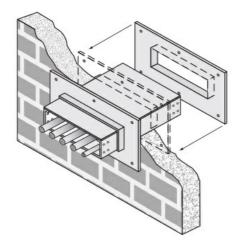

Cablofil 6H Wall Penetration Sleeve Part No. P314536

Fabricated cable tray wall sleeves from Legrand, provide safe, rigid and aesthetically pleasing support at a wall requiring cables to continue through the wall. Legrand wall sleeves, WPS, are an economical alternative to the support and finish issues of having cable tray penetrate wall and/or floor. This WPS system provides a rigid support for cable tray. After the sleeve is placed in the wall or floor, the loose collar slides over it. Hardware for the tray connection only is included. Hardware required to mount sleeves to the wall or floor is not included.

## Features & Benefits

Provides a rigid support for cable tray at wall penetrations

Will fit walls up to 8" thick

Bonding jumper or ground wire should be in stalled through the pan between the aluminum cable trays on each side of the wall sleeve Overall length of the sleeve is 20"

The opening in thew wall should be within 1" of the normal height and width of the cable tray

Two pairs of splice plates and fasteners are included for tray attachment