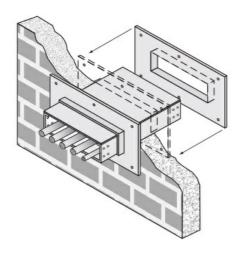

## Cablofil 6H Wall Penetration Sleeve

Part No. P314537

Fabricated cable tray wall sleeves from Legrand, provide safe, rigid and aesthetically pleasing support at a wall requiring cables to continue through the wall. Legrand wall sleeves, WPS, are an economical alternative to the support and finish issues of having cable tray penetrate wall and/or floor. This WPS system provides a rigid support for cable tray. After the sleeve is placed in the wall or floor, the loose collar slides over it. Hardware for the tray connection only is included. Hardware required to mount sleeves to the wall or floor is not included.

Will fit walls up to 8" thick

Bonding jumper or ground wire should be in stalled through the pan between the aluminum cable trays on each side of the wall sleeve Overall length of the sleeve is 20"

The opening in thew wall should be within 1" of the normal height and width of the cable tray

Two pairs of splice plates and fasteners are included for tray attachment