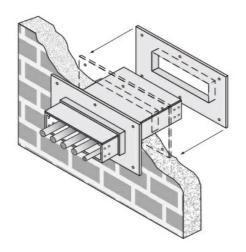

# Cablofil 4H Wall Penetration Sleeve

Part No. P314553

Fabricated cable tray wall sleeves from Legrand, provide safe, rigid and aesthetically pleasing support at a wall requiring cables to continue through the wall. Legrand wall sleeves, WPS, are an economical alternative to the support and finish issues of having cable tray penetrate wall and/or floor. This WPS system provides a rigid support for cable tray. After the sleeve is placed in the wall or floor, the loose collar slides over it. Hardware for the tray connection only is included. Hardware required to mount sleeves to the wall or floor is not included.

### Features & Benefits

Provides a rigid support for cable tray at wall penetrations

Will fit walls up to 8" thick

Bonding jumper or ground wire should be in stalled through the pan between the aluminum cable trays on each side of the wall sleeve Overall length of the sleeve is 20"

The opening in thew wall should be within 1" of the normal height and width of the cable tray

Two pairs of splice plates and fasteners are included for tray attachment