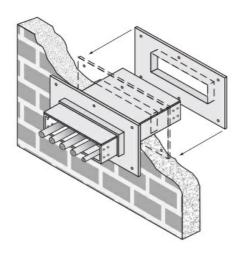

# Cablofil 4H Wall Penetration Sleeve

Part No. P314556

Fabricated cable tray wall sleeves from Legrand, provide safe, rigid and aesthetically pleasing support at a wall requiring cables to continue through the wall. Legrand wall sleeves, WPS, are an economical alternative to the support and finish issues of having cable tray penetrate wall and/or floor. This WPS system provides a rigid support for cable tray. After the sleeve is placed in the wall or floor, the loose collar slides over it. Hardware for the tray connection only is included. Hardware required to mount sleeves to the wall or floor is not included.

### Features & Benefits

Provides a rigid support for cable tray at wall penetrations

Will fit walls up to 8" thick

Bonding jumper or ground wire should be in stalled through the pan between the aluminum cable trays on each side of the wall sleeve Overall length of the sleeve is 20"

The opening in thew wall should be within 1" of the normal height and width of the cable tray

Two pairs of splice plates and fasteners are included for tray attachment