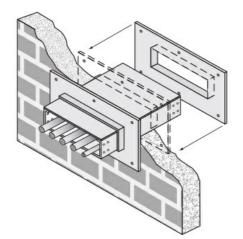

Cablofil 4H Wall Penetration Sleeve Part No. P314559

Fabricated cable tray wall sleeves from Legrand, provide safe, rigid and aesthetically pleasing support at a wall requiring cables to continue through the wall. Legrand wall sleeves, WPS, are an economical alternative to the support and finish issues of having cable tray penetrate wall and/or floor. This WPS system provides a rigid support for cable tray. After the sleeve is placed in the wall or floor, the loose collar slides over it. Hardware for the tray connection only is included. Hardware required to mount sleeves to the wall or floor is not included.

## Features & Benefits

Provides a rigid support for cable tray at wall penetrations

Will fit walls up to 8" thick

Bonding jumper or ground wire should be in stalled through the pan between the aluminum cable trays on each side of the wall sleeve Overall length of the sleeve is 20"

The opening in thew wall should be within 1" of the normal height and width of the cable tray

Two pairs of splice plates and fasteners are included for tray attachment