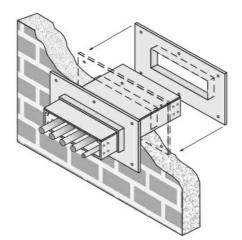

Cablofil 4H Wall Penetration Sleeve Part No. P314561

Fabricated cable tray wall sleeves from Legrand, provide safe, rigid and aesthetically pleasing support at a wall requiring cables to continue through the wall. Legrand wall sleeves, WPS, are an economical alternative to the support and finish issues of having cable tray penetrate wall and/or floor. This WPS system provides a rigid support for cable tray. After the sleeve is placed in the wall or floor, the loose collar slides over it. Hardware for the tray connection only is included. Hardware required to mount sleeves to the wall or floor is not included.

## Features & Benefits

Provides a rigid support for cable tray at wall penetrations

Will fit walls up to 8" thick

Bonding jumper or ground wire should be in stalled through the pan between the aluminum cable trays on each side of the wall sleeve Overall length of the sleeve is 20"

The opening in thew wall should be within 1" of the normal height and width of the cable tray

Two pairs of splice plates and fasteners are included for tray attachment