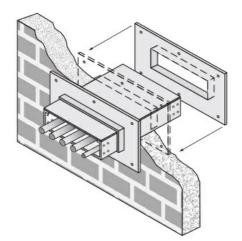

Cablofil 4H Wall Penetration Sleeve Part No. P314562

Fabricated cable tray wall sleeves from Legrand, provide safe, rigid and aesthetically pleasing support at a wall requiring cables to continue through the wall. Legrand wall sleeves, WPS, are an economical alternative to the support and finish issues of having cable tray penetrate wall and/or floor. This WPS system provides a rigid support for cable tray. After the sleeve is placed in the wall or floor, the loose collar slides over it. Hardware for the tray connection only is included. Hardware required to mount sleeves to the wall or floor is not included.

## Features & Benefits

Provides a rigid support for cable tray at wall penetrations

Will fit walls up to 8" thick

Bonding jumper or ground wire should be in stalled through the pan between the aluminum cable trays on each side of the wall sleeve Overall length of the sleeve is 20"

The opening in thew wall should be within 1" of the normal height and width of the cable tray

Two pairs of splice plates and fasteners are included for tray attachment