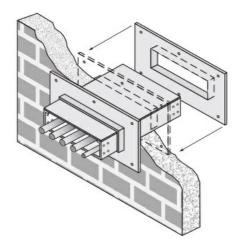

Cablofil 4H Wall Penetration Sleeve Part No. P314565

Fabricated cable tray wall sleeves from Legrand, provide safe, rigid and aesthetically pleasing support at a wall requiring cables to continue through the wall. Legrand wall sleeves, WPS, are an economical alternative to the support and finish issues of having cable tray penetrate wall and/or floor. This WPS system provides a rigid support for cable tray. After the sleeve is placed in the wall or floor, the loose collar slides over it. Hardware for the tray connection only is included. Hardware required to mount sleeves to the wall or floor is not included.

## Features & Benefits

Provides a rigid support for cable tray at wall penetrations

Will fit walls up to 8" thick

Bonding jumper or ground wire should be in stalled through the pan between the aluminum cable trays on each side of the wall sleeve Overall length of the sleeve is 20"

The opening in thew wall should be within 1" of the normal height and width of the cable tray

Two pairs of splice plates and fasteners are included for tray attachment