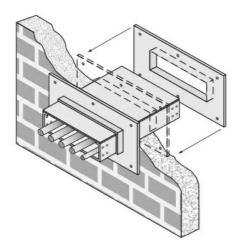

# Cablofil 4H Wall Penetration Sleeve

Part No. P314566

Fabricated cable tray wall sleeves from Legrand, provide safe, rigid and aesthetically pleasing support at a wall requiring cables to continue through the wall. Legrand wall sleeves, WPS, are an economical alternative to the support and finish issues of having cable tray penetrate wall and/or floor. This WPS system provides a rigid support for cable tray. After the sleeve is placed in the wall or floor, the loose collar slides over it. Hardware for the tray connection only is included. Hardware required to mount sleeves to the wall or floor is not included.

### Features & Benefits

Provides a rigid support for cable tray at wall penetrations

Will fit walls up to 8" thick

Bonding jumper or ground wire should be in stalled through the pan between the aluminum cable trays on each side of the wall sleeve Overall length of the sleeve is 20"

The opening in thew wall should be within 1" of the normal height and width of the cable tray

Two pairs of splice plates and fasteners are included for tray attachment