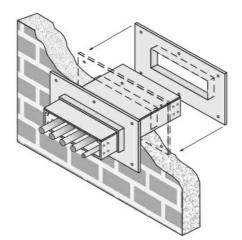

Cablofil 6H Wall Penetration Sleeve Part No. P314588

Fabricated cable tray wall sleeves from Legrand, provide safe, rigid and aesthetically pleasing support at a wall requiring cables to continue through the wall. Legrand wall sleeves, WPS, are an economical alternative to the support and finish issues of having cable tray penetrate wall and/or floor. This WPS system provides a rigid support for cable tray. After the sleeve is placed in the wall or floor, the loose collar slides over it. Hardware for the tray connection only is included. Hardware required to mount sleeves to the wall or floor is not included.

## Features & Benefits

Provides a rigid support for cable tray at wall penetrations

Will fit walls up to 8" thick

Bonding jumper or ground wire should be in stalled through the pan between the aluminum cable trays on each side of the wall sleeve Overall length of the sleeve is 20"

The opening in thew wall should be within 1" of the normal height and width of the cable tray

Two pairs of splice plates and fasteners are included for tray attachment