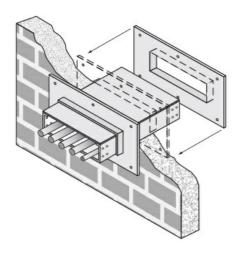

## Cablofil 6H Wall Penetration Sleeve

Part No. P314589

Fabricated cable tray wall sleeves from Legrand, provide safe, rigid and aesthetically pleasing support at a wall requiring cables to continue through the wall. Legrand wall sleeves, WPS, are an economical alternative to the support and finish issues of having cable tray penetrate wall and/or floor. This WPS system provides a rigid support for cable tray. After the sleeve is placed in the wall or floor, the loose collar slides over it. Hardware for the tray connection only is included. Hardware required to mount sleeves to the wall or floor is not included.

## Features & Benefits

Provides a rigid support for cable tray at wall penetrations

Will fit walls up to 8" thick

Bonding jumper or ground wire should be in stalled through the pan between the aluminum cable trays on each side of the wall sleeve Overall length of the sleeve is 20"

The opening in thew wall should be within 1" of the normal height and width of the cable tray

Two pairs of splice plates and fasteners are included for tray attachment