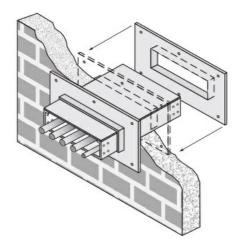

Cablofil 6H Wall Penetration Sleeve Part No. P314590

Fabricated cable tray wall sleeves from Legrand, provide safe, rigid and aesthetically pleasing support at a wall requiring cables to continue through the wall. Legrand wall sleeves, WPS, are an economical alternative to the support and finish issues of having cable tray penetrate wall and/or floor. This WPS system provides a rigid support for cable tray. After the sleeve is placed in the wall or floor, the loose collar slides over it. Hardware for the tray connection only is included. Hardware required to mount sleeves to the wall or floor is not included.

## Features & Benefits

Provides a rigid support for cable tray at wall penetrations

Will fit walls up to 8" thick

Bonding jumper or ground wire should be in stalled through the pan between the aluminum cable trays on each side of the wall sleeve Overall length of the sleeve is 20"

The opening in thew wall should be within 1" of the normal height and width of the cable tray

Two pairs of splice plates and fasteners are included for tray attachment