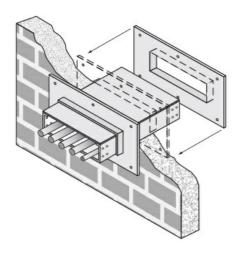

# Cablofil 6H Wall Penetration Sleeve

Part No. P314592

Fabricated cable tray wall sleeves from Legrand, provide safe, rigid and aesthetically pleasing support at a wall requiring cables to continue through the wall. Legrand wall sleeves, WPS, are an economical alternative to the support and finish issues of having cable tray penetrate wall and/or floor. This WPS system provides a rigid support for cable tray. After the sleeve is placed in the wall or floor, the loose collar slides over it. Hardware for the tray connection only is included. Hardware required to mount sleeves to the wall or floor is not included.

### Features & Benefits

Provides a rigid support for cable tray at wall penetrations

Will fit walls up to 8" thick

Bonding jumper or ground wire should be in stalled through the pan between the aluminum cable trays on each side of the wall sleeve Overall length of the sleeve is 20"

The opening in thew wall should be within 1" of the normal height and width of the cable tray

Two pairs of splice plates and fasteners are included for tray attachment