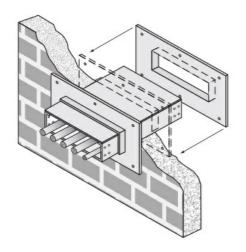

# Cablofil 6H Wall Penetration Sleeve

Part No. P314594

Fabricated cable tray wall sleeves from Legrand, provide safe, rigid and aesthetically pleasing support at a wall requiring cables to continue through the wall. Legrand wall sleeves, WPS, are an economical alternative to the support and finish issues of having cable tray penetrate wall and/or floor. This WPS system provides a rigid support for cable tray. After the sleeve is placed in the wall or floor, the loose collar slides over it. Hardware for the tray connection only is included. Hardware required to mount sleeves to the wall or floor is not included.

### Features & Benefits

Provides a rigid support for cable tray at wall penetrations

Will fit walls up to 8" thick

Bonding jumper or ground wire should be in stalled through the pan between the aluminum cable trays on each side of the wall sleeve Overall length of the sleeve is 20"

The opening in thew wall should be within 1" of the normal height and width of the cable tray

Two pairs of splice plates and fasteners are included for tray attachment