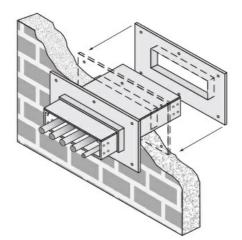

Cablofil 7H Wall Penetration Sleeve Part No. P314595

Fabricated cable tray wall sleeves from Legrand, provide safe, rigid and aesthetically pleasing support at a wall requiring cables to continue through the wall. Legrand wall sleeves, WPS, are an economical alternative to the support and finish issues of having cable tray penetrate wall and/or floor. This WPS system provides a rigid support for cable tray. After the sleeve is placed in the wall or floor, the loose collar slides over it. Hardware for the tray connection only is included. Hardware required to mount sleeves to the wall or floor is not included.

## Features & Benefits

Provides a rigid support for cable tray at wall penetrations

Will fit walls up to 8" thick

Bonding jumper or ground wire should be in stalled through the pan between the aluminum cable trays on each side of the wall sleeve Overall length of the sleeve is 20"

The opening in thew wall should be within 1" of the normal height and width of the cable tray

Two pairs of splice plates and fasteners are included for tray attachment