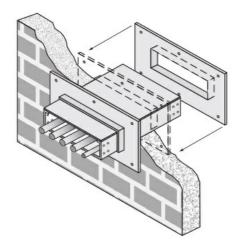

Cablofil 7H Wall Penetration Sleeve Part No. P314596

Fabricated cable tray wall sleeves from Legrand, provide safe, rigid and aesthetically pleasing support at a wall requiring cables to continue through the wall. Legrand wall sleeves, WPS, are an economical alternative to the support and finish issues of having cable tray penetrate wall and/or floor. This WPS system provides a rigid support for cable tray. After the sleeve is placed in the wall or floor, the loose collar slides over it. Hardware for the tray connection only is included. Hardware required to mount sleeves to the wall or floor is not included.

## Features & Benefits

Provides a rigid support for cable tray at wall penetrations

Will fit walls up to 8" thick

Bonding jumper or ground wire should be in stalled through the pan between the aluminum cable trays on each side of the wall sleeve Overall length of the sleeve is 20"

The opening in thew wall should be within 1" of the normal height and width of the cable tray

Two pairs of splice plates and fasteners are included for tray attachment