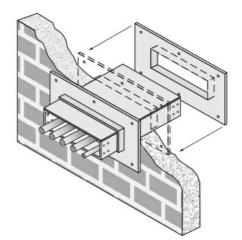

Cablofil 7H Wall Penetration Sleeve Part No. P314598

Fabricated cable tray wall sleeves from Legrand, provide safe, rigid and aesthetically pleasing support at a wall requiring cables to continue through the wall. Legrand wall sleeves, WPS, are an economical alternative to the support and finish issues of having cable tray penetrate wall and/or floor. This WPS system provides a rigid support for cable tray. After the sleeve is placed in the wall or floor, the loose collar slides over it. Hardware for the tray connection only is included. Hardware required to mount sleeves to the wall or floor is not included.

## Features & Benefits

Provides a rigid support for cable tray at wall penetrations

Will fit walls up to 8" thick

Bonding jumper or ground wire should be in stalled through the pan between the aluminum cable trays on each side of the wall sleeve Overall length of the sleeve is 20"

The opening in thew wall should be within 1" of the normal height and width of the cable tray

Two pairs of splice plates and fasteners are included for tray attachment