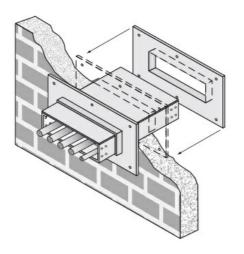

## Cablofil 7H Wall Penetration Sleeve

Part No. P314599

Fabricated cable tray wall sleeves from Legrand, provide safe, rigid and aesthetically pleasing support at a wall requiring cables to continue through the wall. Legrand wall sleeves, WPS, are an economical alternative to the support and finish issues of having cable tray penetrate wall and/or floor. This WPS system provides a rigid support for cable tray. After the sleeve is placed in the wall or floor, the loose collar slides over it. Hardware for the tray connection only is included. Hardware required to mount sleeves to the wall or floor is not included.

#### Features & Benefits

Provides a rigid support for cable tray at wall penetrations

Will fit walls up to 8" thick

Bonding jumper or ground wire should be in stalled through the pan between the aluminum cable trays on each side of the wall sleeve Overall length of the sleeve is 20"

The opening in thew wall should be within 1" of the normal height and width of the cable tray

Two pairs of splice plates and fasteners are included for tray attachment