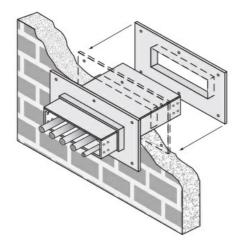

Cablofil 7H Wall Penetration Sleeve Part No. P314603

Fabricated cable tray wall sleeves from Legrand, provide safe, rigid and aesthetically pleasing support at a wall requiring cables to continue through the wall. Legrand wall sleeves, WPS, are an economical alternative to the support and finish issues of having cable tray penetrate wall and/or floor. This WPS system provides a rigid support for cable tray. After the sleeve is placed in the wall or floor, the loose collar slides over it. Hardware for the tray connection only is included. Hardware required to mount sleeves to the wall or floor is not included.

## Features & Benefits

Provides a rigid support for cable tray at wall penetrations

Will fit walls up to 8" thick

Bonding jumper or ground wire should be in stalled through the pan between the aluminum cable trays on each side of the wall sleeve Overall length of the sleeve is 20"

The opening in thew wall should be within 1" of the normal height and width of the cable tray

Two pairs of splice plates and fasteners are included for tray attachment