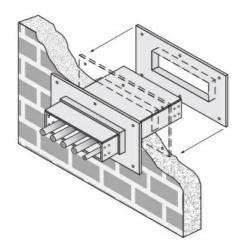

## Cablofil 7H Wall Penetration Sleeve

Part No. P314604

Fabricated cable tray wall sleeves from Legrand, provide safe, rigid and aesthetically pleasing support at a wall requiring cables to continue through the wall. Legrand wall sleeves, WPS, are an economical alternative to the support and finish issues of having cable tray penetrate wall and/or floor. This WPS system provides a rigid support for cable tray. After the sleeve is placed in the wall or floor, the loose collar slides over it. Hardware for the tray connection only is included. Hardware required to mount sleeves to the wall or floor is not included.

## Features & Benefits

Provides a rigid support for cable tray at wall penetrations

Will fit walls up to 8" thick

Bonding jumper or ground wire should be in stalled through the pan between the aluminum cable trays on each side of the wall sleeve Overall length of the sleeve is 20"

The opening in thew wall should be within 1" of the normal height and width of the cable tray

Two pairs of splice plates and fasteners are included for tray attachment