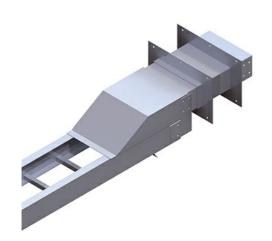

## Cablofil Outdoor Conversion Kit

Part No. P314613

The aluminum I-beam design of ITray is perfect for industrial installations with large diameter cables in long span situations, minimizing total tray width and creating a smooth transition between straight sections and fittings. A structural offset in the sidewall creates strong, mid-span splices that need fewer supports. Each splice snaps in place and stays without holding, Additionally, only four bolts are needed for each splice reducing hardware needs by 50%. These features allow Itray to be installed up to 30% faster than standard tray.