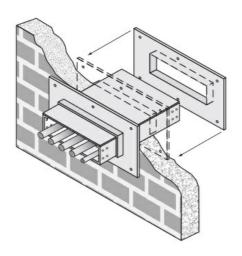

## Cablofil 6H Fire Wall Penetration Sleeve

Part No. P314790

Fabricated cable tray fire stop sleeves from Legrand/Cablofil, combined with Firestop products, are an economical alternative to the high cost of fabricating protective fire wall and floor penetration sleeves in the field. This firestop system provides a rigid support for cable tray in a UL classified system approved for fire wall and floor penetrations.

## Features & Benefits

Overall length of the sleeve is 20".

The Fire Block is a compressible fire stop brick, well-suited for installations where frequent cable changes may be required.

When exposed to fire, the blocks expand to lock the seal in place.

Will fit walls up to 8" thick.

Blocks are easily cut to fit any space, and can be removed and reinstalled when cable configurations change.