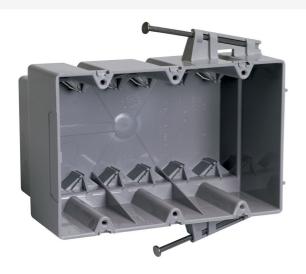

## Pass and Seymour Switch and Outlet Box Part No. P354RACMH

Triple Gang, Switch and Outlet Box with captive Mounting Nails on Each End, Six Auto/Clamps on Each End, 3 1/16-inch depth for manufactu housing walls. 50 pack.

## Features & Benefits

| Durable, impact-resistant thermoplastic box. | Easy Installation, rectangular cutout |
|----------------------------------------------|---------------------------------------|
| Durable, impact-resistant thermoptastic box. | Easy Installation, rectangular culout |