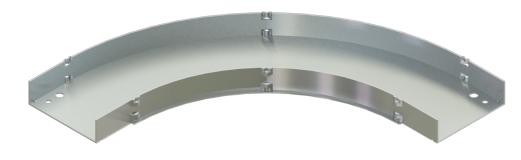

## Cablofil CCS-A-90HB24-04 AL 4W 90 SLD 24R HB Part No. P400025

Aluminum cable channel is perfect for industrial installations with limited cables. Ribbed Splices are stronger and allow for longer spans. Optional snap in hardware speeds up installation.