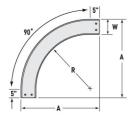

## Cablofil CCS-A-90HB36-04 AL 4W 90 SLD 36R HB Part No. P400026

Aluminum cable channel is perfect for industrial installations with limited cables. Ribbed Splices are stronger and allow for longer spans. Optional snap in hardware speeds up installation.

## General Info

| Product Line      | Cablofil     | Finish            | Aluminum |
|-------------------|--------------|-------------------|----------|
| UPC Number        | 800388475090 | Country Of Origin | Mexico   |
| Dimensions        |              |                   |          |
| Product Width US  | 4.0 in       | Product Weight US | 4.304 lb |
| Product Height US | 1.75 in      |                   |          |