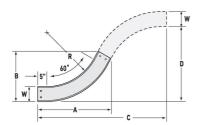

## Cablofil CCS-A-60HB36-04 AL 4W 60 SLD 36R HB

Part No. P400029



Aluminum cable channel is perfect for industrial installations with limited cables. Ribbed Splices are stronger and allow for longer spans. Optional snap in hardware speeds up installation.

## Features & Benefits

Strong and easy to install aluminum construction

1.75 in

## Specifications

Product Height US

## General Info

| Product Line     | Cablofil     | Finish            | Aluminum |
|------------------|--------------|-------------------|----------|
| UPC Number       | 800388475120 | Country Of Origin | Mexico   |
| Dimensions       |              |                   |          |
| Product Width US | 4.0 in       | Product Weight US | 3.004 lb |