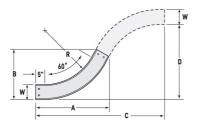

## Cablofil CCS-A-60HB36-04 AL 4W 60 SLD 36R HB Part No. P400029

Aluminum cable channel is perfect for industrial installations with limited cables. Ribbed Splices are stronger and allow for longer spans. Optional snap in hardware speeds up installation.