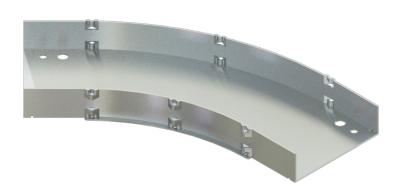

## Cablofil CCS-A-45HB12-04 AL 4W 45 SLD 12R HB

Part No. P400030

Aluminum cable channel is perfect for industrial installations with limited cables. Ribbed Splices are stronger and allow for longer spans. Optional snap in hardware speeds up installation.