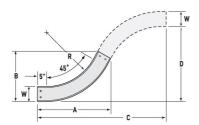

## Cablofil CCS-A-45HB36-04 AL 4W 45 SLD 36R HB

Part No. P400032

Aluminum cable channel is perfect for industrial installations with limited cables. Ribbed Splices are stronger and allow for longer spans. Optional snap in hardware speeds up installation.

## General Info

| Product Line      | Cablofil     | Finish            | Aluminum |
|-------------------|--------------|-------------------|----------|
| UPC Number        | 800388475151 | Country Of Origin | Mexico   |
| Dimensions        |              |                   |          |
| Product Width US  | 4.0 in       | Product Weight US | 2.343 lb |
| Product Height US | 1.75 in      |                   |          |