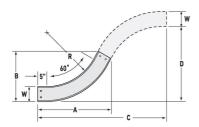

## Cablofil CCS-A-60HB36-06 AL 6W 60 SLD 36R HB

Part No. P400041

Aluminum cable channel is perfect for industrial installations with limited cables. Ribbed Splices are stronger and allow for longer spans. Optional snap in hardware speeds up installation.