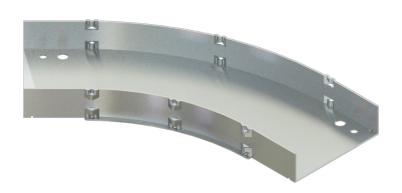

## Cablofil CCS-A-45HB24-06 AL 6W 45 SLD 24R HB

Part No. P400043

Aluminum cable channel is perfect for industrial installations with limited cables. Ribbed Splices are stronger and allow for longer spans. Optional snap in hardware speeds up installation.