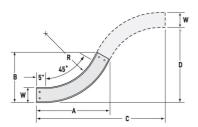

## Cablofil CCS-A-45HB36-06 AL 6W 45 SLD 36R HB

Part No. P400044

Aluminum cable channel is perfect for industrial installations with limited cables. Ribbed Splices are stronger and allow for longer spans. Optional snap in hardware speeds up installation.