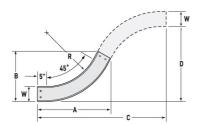

## Cablofil CCS-A-45HB36-06 AL 6W 45 SLD 36R HB

Part No. P400044

Aluminum cable channel is perfect for industrial installations with limited cables. Ribbed Splices are stronger and allow for longer spans. Optional snap in hardware speeds up installation.

## General Info

| Product Line       | Cablofil               | Finish            | Aluminum |
|--------------------|------------------------|-------------------|----------|
| UPC Number         | 800388475274           | Country Of Origin | Mexico   |
| Application Sector | Commercial, Industrial |                   |          |
| Dimensions         |                        |                   |          |
| Product Width US   | 6.0 in                 | Product Weight US | 2.964 lb |
| Product Height US  | 1.75 in                |                   |          |