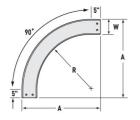

## Cablofil CCV-A-90HB36-04 AL 4W 90 VENT 36R HB Part No. P400050

Aluminum cable channel is perfect for industrial installations with limited cables. Ribbed Splices are stronger and allow for longer spans. Optional snap in hardware speeds up installation.

## General Info

| Product Line      | Cablofil     | Finish            | Aluminum |
|-------------------|--------------|-------------------|----------|
| UPC Number        | 800388475335 | Country Of Origin | Mexico   |
| Dimensions        |              |                   |          |
| Product Width US  | 4.0 in       | Product Weight US | 4.287 lb |
| Product Height US | 1.75 in      |                   |          |