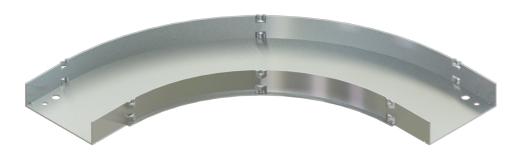

## Cablofil CCV-A-90HB24-06 AL 6W 90 VENT 24R HB Part No. P400061

Aluminum cable channel is perfect for industrial installations with limited cables. Ribbed Splices are stronger and allow for longer spans. Optional snap in hardware speeds up installation.