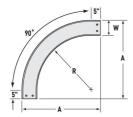

## Cablofil CCV-A-90HB36-06 AL 6W 90 VENT 36R HB

Part No. P400062

Aluminum cable channel is perfect for industrial installations with limited cables. Ribbed Splices are stronger and allow for longer spans. Optional snap in hardware speeds up installation.

## Features & Benefits

Strong and easy to install aluminum construction

1.75 in

## Specifications

Product Height US

## General Info

| Cablofil     | Finish            | Aluminum                       |
|--------------|-------------------|--------------------------------|
| 800388475458 | Country Of Origin | Mexico                         |
|              |                   |                                |
| 6.0 in       | Product Weight US | 5.421 lb                       |
|              | 800388475458      | 800388475458 Country Of Origin |