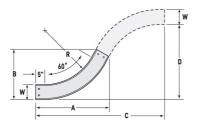

## Cablofil CCV-A-60HB36-06 AL 6W 60 VENT 36R HB Part No. P400065

Aluminum cable channel is perfect for industrial installations with limited cables. Ribbed Splices are stronger and allow for longer spans. Optional snap in hardware speeds up installation.