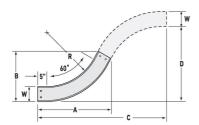

## Cablofil CCS-A-60VI36-04 AL 4W 60 SLD 36R VI

Part No. P400077

Aluminum cable channel is perfect for industrial installations with limited cables. Ribbed Splices are stronger and allow for longer spans. Optional snap in hardware speeds up installation.