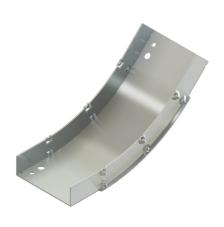

## Cablofil CCS-A-45VI24-04 AL 4W 45 SLD 24R VI

Part No. P400079

Aluminum cable channel is perfect for industrial installations with limited cables. Ribbed Splices are stronger and allow for longer spans. Optional snap in hardware speeds up installation.