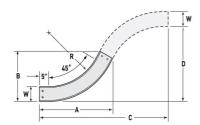

## Cablofil CCS-A-45VI36-04 AL 4W 45 SLD 36R VI

Part No. P400080

Aluminum cable channel is perfect for industrial installations with limited cables. Ribbed Splices are stronger and allow for longer spans. Optional snap in hardware speeds up installation.