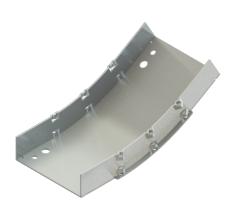

## Cablofil CCS-A-30VI12-04 AL 4W 30 SLD 12R VI

Part No. P400081

Aluminum cable channel is perfect for industrial installations with limited cables. Ribbed Splices are stronger and allow for longer spans. Optional snap in hardware speeds up installation.