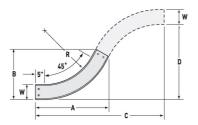

## Cablofil CCS-A-45VI36-06 AL 6W 45 SLD 36R VI Part No. P400092

Aluminum cable channel is perfect for industrial installations with limited cables. Ribbed Splices are stronger and allow for longer spans. Optional snap in hardware speeds up installation.