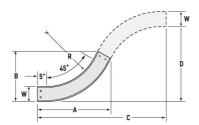

## Cablofil CCV-A-45VI36-04 AL 4W 45 VENT 36R VI

Part No. P400104

Aluminum cable channel is perfect for industrial installations with limited cables. Ribbed Splices are stronger and allow for longer spans. Optional snap in hardware speeds up installation.