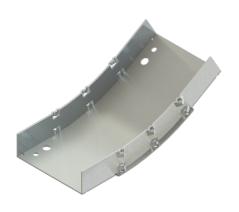

## Cablofil CCV-A-30VI12-04 AL 4W 30 VENT 12R VI

Part No. P400105

Aluminum cable channel is perfect for industrial installations with limited cables. Ribbed Splices are stronger and allow for longer spans. Optional snap in hardware speeds up installation.