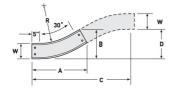

## Cablofil CCV-A-30VI36-04 AL 4W 30 VENT 36R VI

Part No. P400107

Aluminum cable channel is perfect for industrial installations with limited cables. Ribbed Splices are stronger and allow for longer spans. Optional snap in hardware speeds up installation.

## Specifications

## General Info

| Product Line      | Cablofil     | Finish            | Aluminum |
|-------------------|--------------|-------------------|----------|
| UPC Number        | 800388475908 | Country Of Origin | Mexico   |
| Dimensions        |              |                   |          |
| Product Width US  | 4.0 in       | Product Weight US | 1.679 lb |
| Product Height US | 1.75 in      |                   |          |