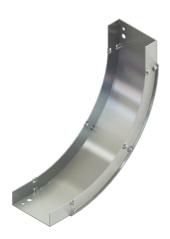

### Cablofil CCV-A-90VI12-06 AL 6W 90 VENT 12R VI

Part No. P400108

Aluminum cable channel is perfect for industrial installations with limited cables. Ribbed Splices are stronger and allow for longer spans. Optional snap in hardware speeds up installation.