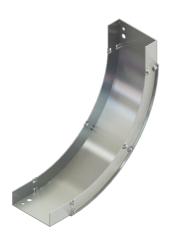

### Cablofil CCV-A-90VI24-06 AL 6W 90 VENT 24R VI

Part No. P400109

Aluminum cable channel is perfect for industrial installations with limited cables. Ribbed Splices are stronger and allow for longer spans. Optional snap in hardware speeds up installation.