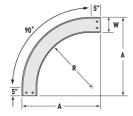

## Cablofil CCV-A-90VI36-06 AL 6W 90 VENT 36R VI

Part No. P400110

Aluminum cable channel is perfect for industrial installations with limited cables. Ribbed Splices are stronger and allow for longer spans. Optional snap in hardware speeds up installation.