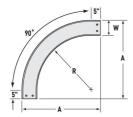

## Cablofil CCV-A-90VI36-06 AL 6W 90 VENT 36R VI

Part No. P400110

Aluminum cable channel is perfect for industrial installations with limited cables. Ribbed Splices are stronger and allow for longer spans. Optional snap in hardware speeds up installation.